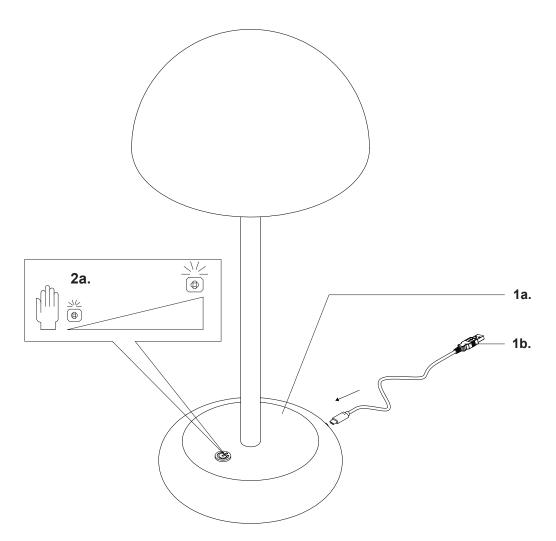

### Technical Support: 1-855-855-8926

- 1. Remove the fixture from it's original packaging
- 2. Use hand to activate dimmer. Touch and hold to dim, touch to turn on/off (2a)
- 3. Remove USB cover
- **4.** For charging: Insert Type-C charger **(1b)** to fixture **(1a)** 
  - Charge Time: 4 hours (Full Charge)
  - Work Time: 5 Hours (Max Output)
- 5. Close USB cover